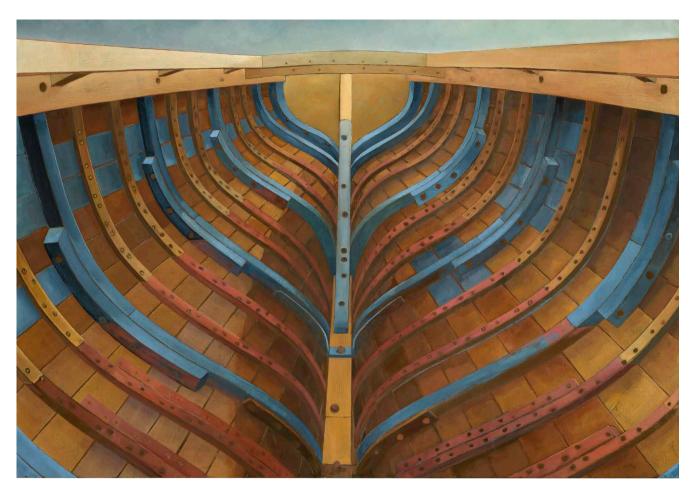

£14,000

**Stern of a Double-ender** Oil on linen, 2018 110cm x 120cm

£15,500 6

**Pilchard Driver** Oil on linen, 2018 130cm x 90cm

£15,000

**Pilchard Driver** Oil on linen, 2018 100cm x 90cm

£13,500

Falmouth Working Boat (New Floors) Oil on linen, 2018