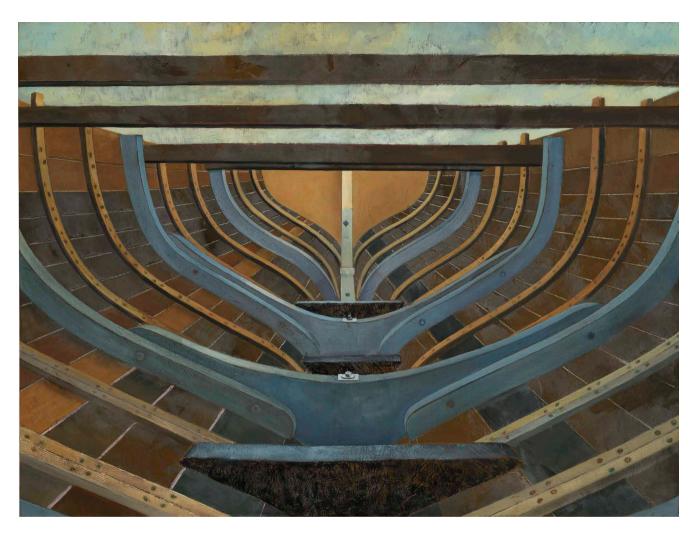

# Wood to Water JAMES DODDS

Wednesday 2 October 2019 - Thursday 1 October 2020

**Price List** 

**Pellew, Lute Stern** Oil on linen 150cm x 120cm

£16,500

Above: artwork in full Left: detail

**Falmouth Quay Punt**Oil on gesso boards, 2018
Four panels, total size 140cm x 365cm

£35,000

5 14 SON FALMOUTHS

Above: artwork in full Left: detail

Falmouth Pilot Cutter

Oil on gesso board, 2018 Six panels, total size 213cm x 731cm

£50,000

Falmouth Quay Punt Inside Looking Aft Oil on linen, 2018 90cm x 130cm