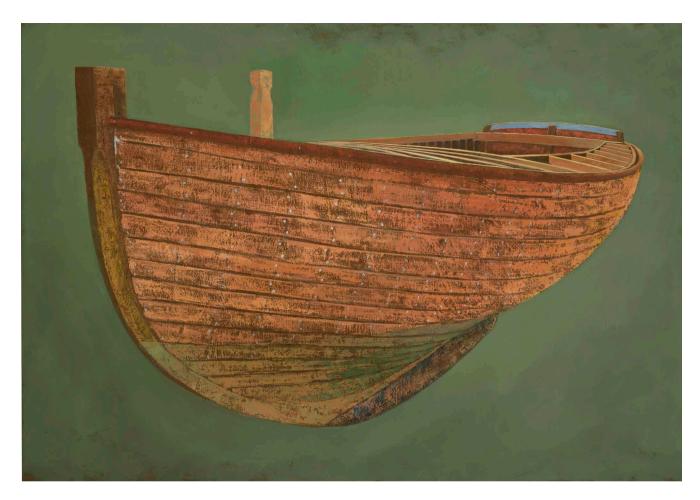

90cm x 120cm

£14,000

Fowey River Class Dinghy Oil on linen, 2018 90cm x 120cm

£15,000

Above: artwork in full Left: detail

**St Ives Pilchard Driver** Oil on four gesso panels, 2019 122cm x 406cm

£35,000

Falmouth Working Boat Oil on linen, 2019 90cm x 130cm