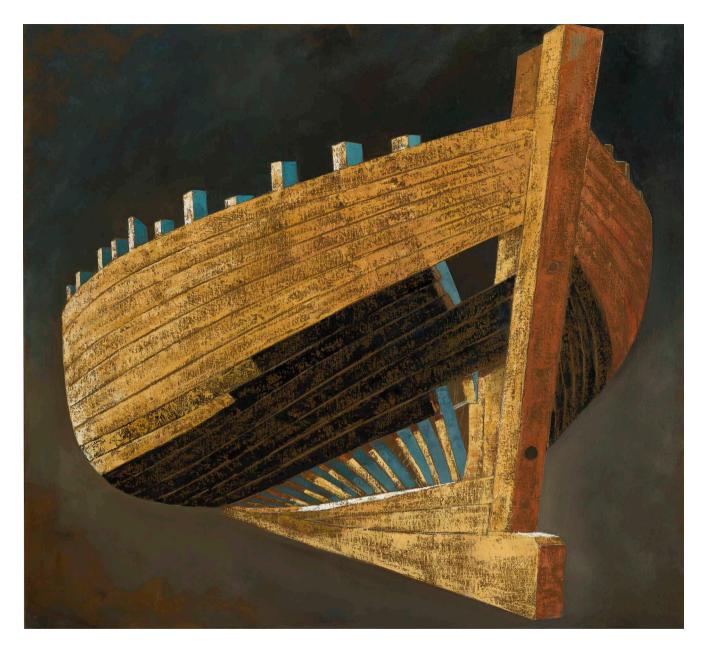

90cm x 120cm

£14,000

Fowey River Class Dinghy Oil on linen, 2018 90cm x 120cm

£15,000

Above: artwork in full Left: detail

**St Ives Pilchard Driver** Oil on four gesso panels, 2019 122cm x 406cm

£35,000

Falmouth Working Boat Oil on linen, 2019 90cm x 130cm