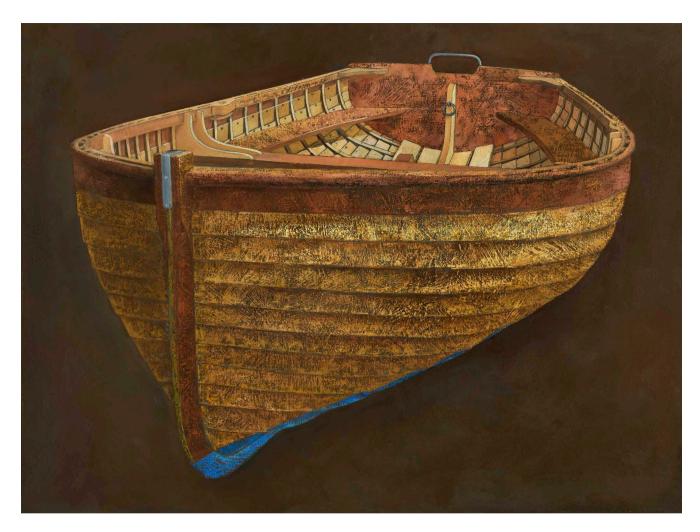

£35,000

5 14 SON FALMOUTHS

Above: artwork in full Left: detail

Falmouth Pilot Cutter

Oil on gesso board, 2018 Six panels, total size 213cm x 731cm

£50,000

Falmouth Quay Punt Inside Looking Aft Oil on linen, 2018 90cm x 130cm

£14,000

**Stern of a Double-ender** Oil on linen, 2018 110cm x 120cm

£15,500 6

**Pilchard Driver** Oil on linen, 2018 130cm x 90cm

£15,000

**Pilchard Driver** Oil on linen, 2018 100cm x 90cm

£13,500

Falmouth Working Boat (New Floors) Oil on linen, 2018