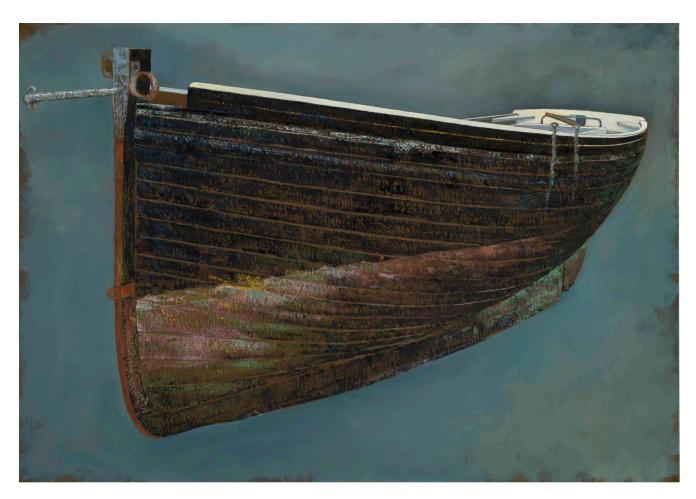

£14,000

**Stern of a Double-ender** Oil on linen, 2018 110cm x 120cm

£15,500 6

**Pilchard Driver** Oil on linen, 2018 130cm x 90cm

£15,000

**Pilchard Driver** Oil on linen, 2018 100cm x 90cm

£13,500

Falmouth Working Boat (New Floors) Oil on linen, 2018