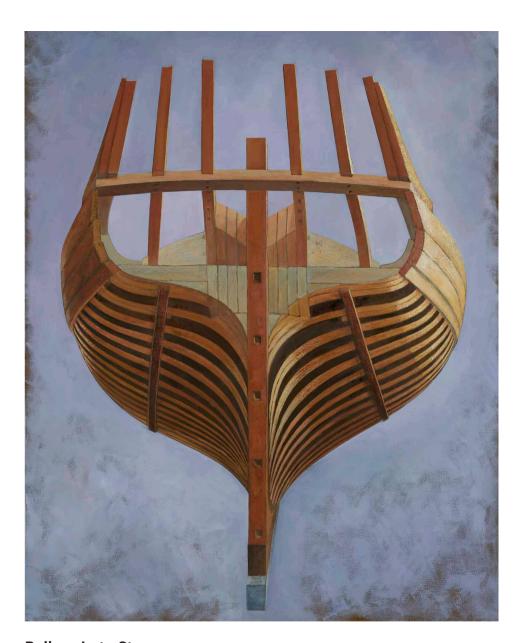

# Wood to Water JAMES DODDS

Wednesday 2 October 2019 - Thursday 1 October 2020

**Price List** 

**Pellew, Lute Stern** Oil on linen 150cm x 120cm

£16,500

Above: artwork in full Left: detail

**Falmouth Quay Punt**Oil on gesso boards, 2018
Four panels, total size 140cm x 365cm