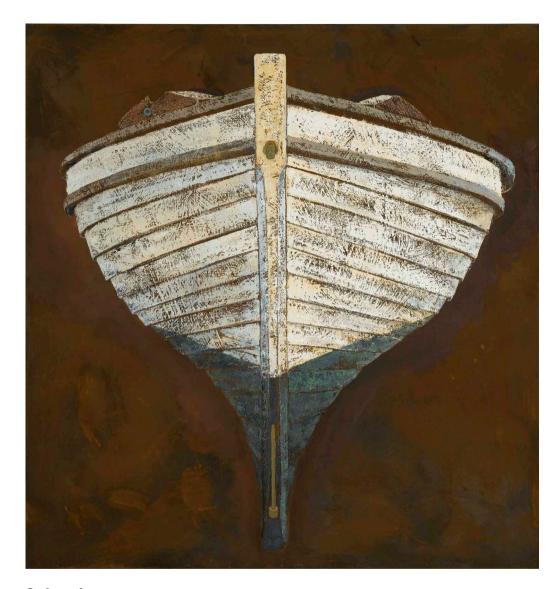

90cm x 120cm

£14,000

Fowey River Class Dinghy Oil on linen, 2018 90cm x 120cm

£15,000

Above: artwork in full Left: detail

**St Ives Pilchard Driver** Oil on four gesso panels, 2019 122cm x 406cm

£35,000

Falmouth Working Boat Oil on linen, 2019 90cm x 130cm